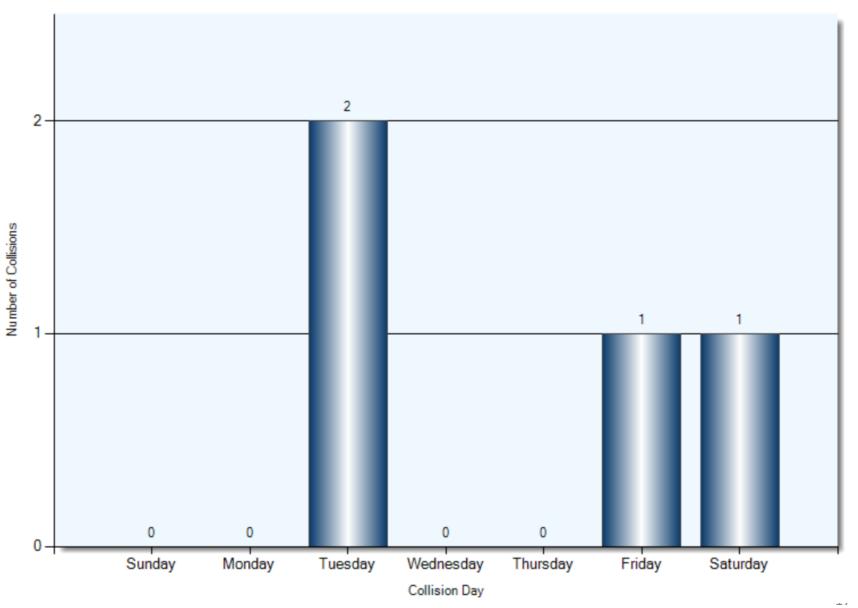

Off Road         | 2               | 2             |
| Concrete Guide Rail  | 1               | 1             |
| Pole (utility/tower) | 1               | 1             |
| Curb                 | 3               | 3             |
| Building/Wall        | 3               | 3             |
| 66 Tree/Shrub/Stump  | 1               | 1             |

# January – December Q4 2018 Collision Dates



## **Collision Day**



#### **Collision Times**



#### **Driver Actions**



#### **Driver Conditions**



35/36 Driver Condition

#### **Vehicle Manoeuver**



#### **Environment Condition**



#### **Road Surface Condition**



### **Initial Impact Type**



45 Initial Impact Type

\_\_\_

Total Incidents: 4 | Total Parties: 4



**Collision Date** 



**Collision Time** 



**Collision Day** 



**Driver Action** 



**Driver Condition** 



**Pedestrian Action** 



**Pedestrian Condition** 



Classification of Collision



#### **Collisions Involving Injuries**

Colour Coded by Impact Location Total Incidents: 14 | Total Parties: 16



#### **Hit & Run Collisions**

Colour Coded by Impact Location Total Incidents: 21 | Total Parties: 42



## **Top Intersections With Driver Profile**

| Incident Location                    | Incident<br>Count | Party<br>Count | Under<br>\$1000 | Est.<br>1001<br>-1500 | Est.<br>1501<br>-2500 | Est.<br>2501<br>-5000 | Est.<br>5001<br>-10000 | Est.<br>10001<br>-15000 | Est.<br>15001<br>-25000 | Est.<br>over<br>25000 | Age<br>16<br>-21 | Age<br>22<br>-29 | Age<br>30<br>-39 | Age<br>40<br>-50 | Age<br>51<br>-65 | Age<br>66<br>-70 | Age<br>71<br>-7