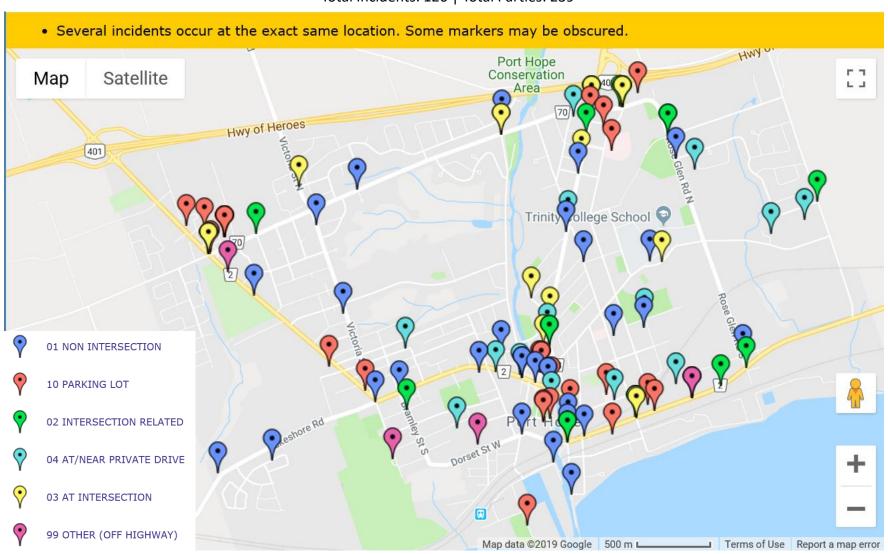

# January – December Q4 2018 Collisions

Total Incidents: 126 | Total Parties: 239