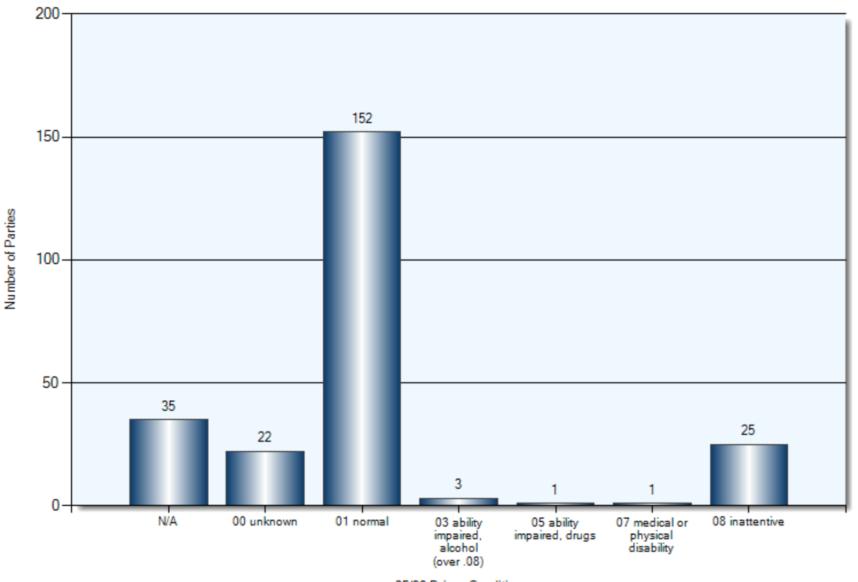

------------------|-----------------|---------------|
| Other Motor Vehicles | 110             | 185           |
| Unattended Vehicle   | 36              | 38            |
| Pedestrian           | 4               | 4             |
| Animal (Domestic)    | 1               | 1             |
| Ran Off Road         | 2               | 2             |
| Concrete Guide Rail  | 1               | 1             |
| Pole (utility/tower) | 1               | 1             |
| Curb                 | 3               | 3             |
| Building/Wall        | 3               | 3             |
| 66 Tree/Shrub/Stump  | 1               | 1             |

# January – December Q4 2018 Collision Dates



## **Collision Day**



#### **Collision Times**



#### **Driver Actions**



#### **Driver Conditions**



35/36 Driver Condition

#### **Vehicle Manoeuver**



#### **Environment Condition**



#### **Road Surface Condition**



### **Initial Impact Type**



45 Initial Impact Type

\_\_\_

Total Incidents: 4 | Total Parties: 4



**Collision Date** 



**Collision Time** 



**Collision Day** 



**Driver Action** 



**Driver Condition** 



**Pedestrian Action** 



**Pedestrian Condition** 



Classification of Collision



#### **Collisions Involving Injuries**

Colour Coded by Impact Location Total Incidents: 14 | Total Parties: 16



#### **Hit & Run Collisions**

Colour Coded by Impact Location Total Incidents: 21 | Total Parties: 42



## **Top Intersections With Driver Profile**

| Incident Location                    | Incident<br>Count | Party<br>Count | Under<br>\$1000 | Est.<br