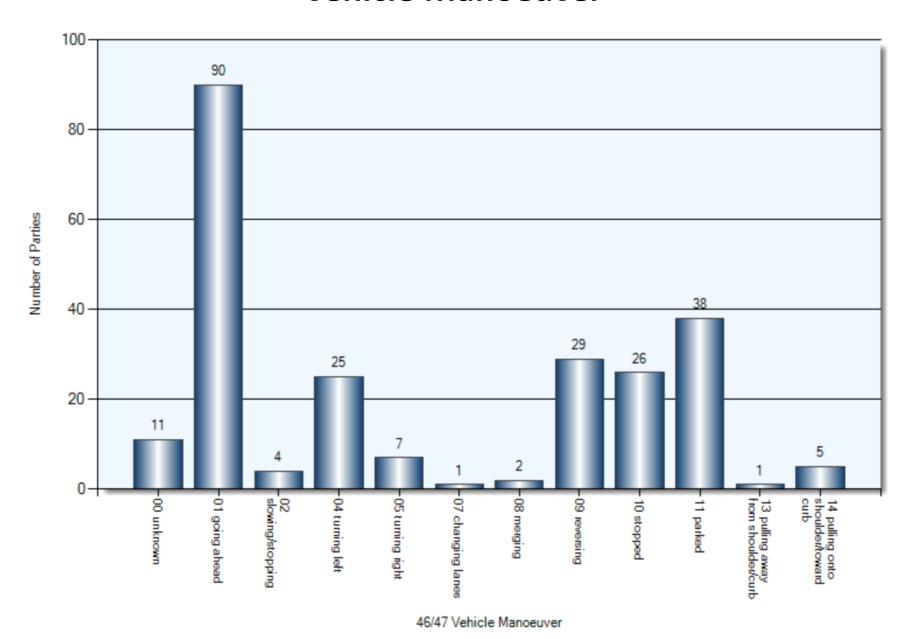

| Other Motor Vehicles | 110             | 185           |
| Unattended Vehicle   | 36              | 38            |
| Pedestrian           | 4               | 4             |
| Animal (Domestic)    | 1               | 1             |
| Ran Off Road         | 2               | 2             |
| Concrete Guide Rail  | 1               | 1             |
| Pole (utility/tower) | 1               | 1             |
| Curb                 | 3               | 3             |
| Building/Wall        | 3               | 3             |
| 66 Tree/Shrub/Stump  | 1               | 1             |

# January – December Q4 2018 Collision Dates



## **Collision Day**



#### **Collision Times**



#### **Driver Actions**



#### **Driver Conditions**



35/36 Driver Condition

#### **Vehicle Manoeuver**



#### **Environment Condition**



#### **Road Surface Condition**



### **Initial Impact Type**



45 Initial Impact Type

\_\_\_

Total Incidents: 4 | Total Parties: 4



**Collision Date** 



**Collision Time** 



**Collision Day** 



**Driver Action** 



**Driver Condition** 



**Pedestrian Action** 



**Pedestrian Condition** 



Classification of Collision



#### **Collisions Involving Injuries**

Colour Coded by Impact Location Total Incidents: 14 | Total Parties: 16



#### **Hit & Run Collisions**

Colour Coded by Impact Location Total Incidents: 21 | Total Parties: 42



## **Top Intersections With Driver Profile**

| Incident Location                    | Incident<br>Count | Party<br>Count | Under<br>\$1000 | Est.<br>1001<br>-1500 | Est.<br>1501<br>-2500 | Est.<br>2501<