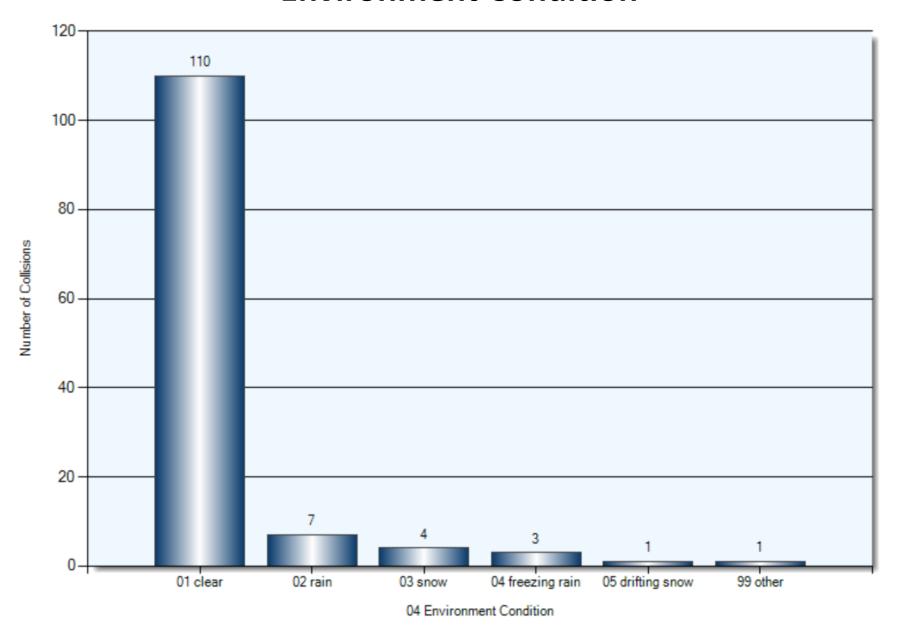

| 185           |
| Unattended Vehicle   | 36              | 38            |
| Pedestrian           | 4               | 4             |
| Animal (Domestic)    | 1               | 1             |
| Ran Off Road         | 2               | 2             |
| Concrete Guide Rail  | 1               | 1             |
| Pole (utility/tower) | 1               | 1             |
| Curb                 | 3               | 3             |
| Building/Wall        | 3               | 3             |
| 66 Tree/Shrub/Stump  | 1               | 1             |

# January – December Q4 2018 Collision Dates



## **Collision Day**



#### **Collision Times**



#### **Driver Actions**



#### **Driver Conditions**



35/36 Driver Condition

#### **Vehicle Manoeuver**



#### **Environment Condition**



#### **Road Surface Condition**



### **Initial Impact Type**



45 Initial Impact Type

\_\_\_

Total Incidents: 4 | Total Parties: 4



**Collision Date** 



**Collision Time** 



**Collision Day** 



**Driver Action** 



**Driver Condition** 



**Pedestrian Action** 



**Pedestrian Condition** 



Classification of Collision



#### **Collisions Involving Injuries**

Colour Coded by Impact Location Total Incidents: 14 | Total Parties: 16



#### **Hit & Run Collisions**

Colour Coded by Impact Location Total Incidents: 21 | Total Parties: 42



## **Top Intersections With Driver Profile**

| Incident Location                    | Incident<br>Count | Party<br>Count | Under<br>\$1000 | Est.<br>1001<br>-1500 | Est.<br>1501<br>-2500 | Est.<br>2501<br>-5000 | Est.<br>5001<br>-10000