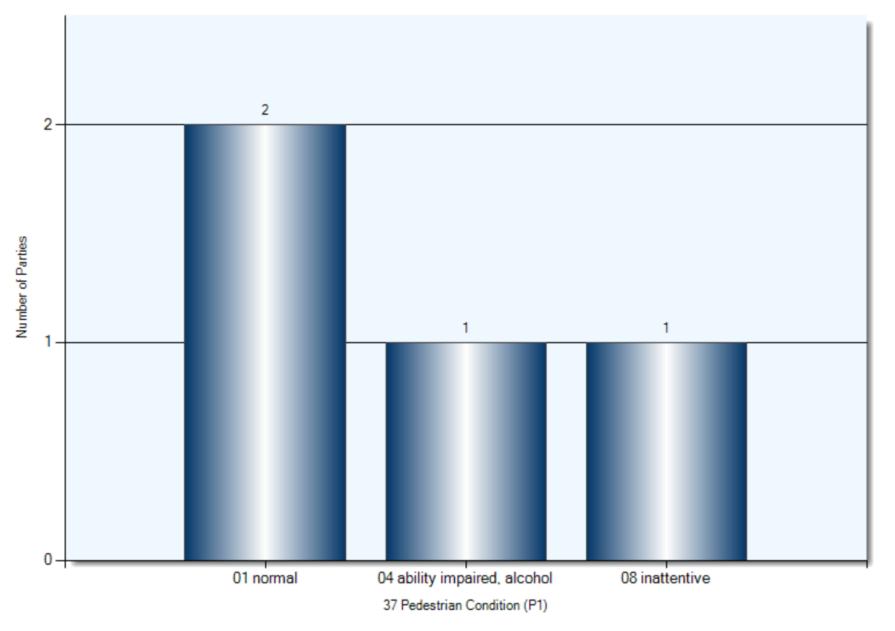

#### **Driver Conditions**

35/36 Driver Condition

**Driver Condition** 

**Pedestrian Action** 

**Pedestrian Condition** 

Classification of Collision