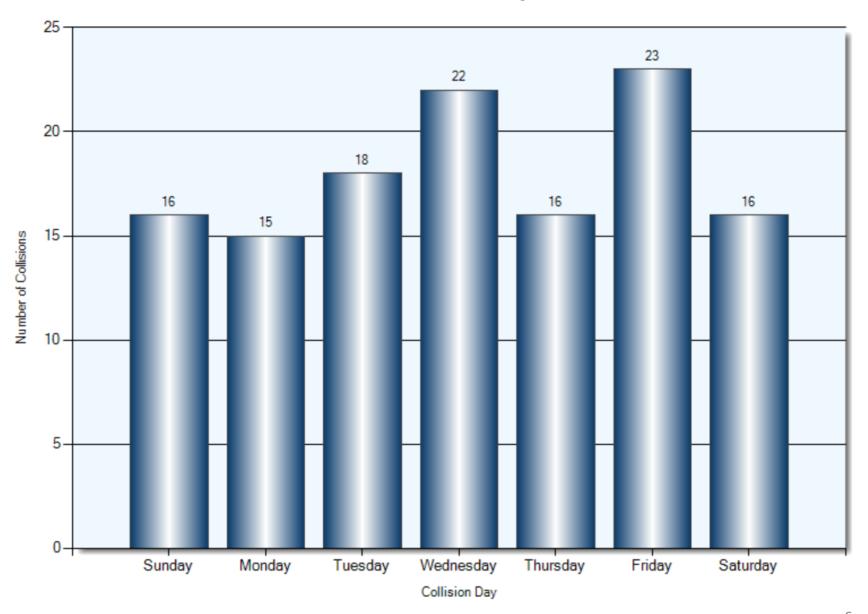

llisions Breakdowns

| Sequence of Events   | Total Incidents | Total Parties |
|----------------------|-----------------|---------------|
| Other Motor Vehicles | 110             | 185           |
| Unattended Vehicle   | 36              | 38            |
| Pedestrian           | 4               | 4             |
| Animal (Domestic)    | 1               | 1             |
| Ran Off Road         | 2               | 2             |
| Concrete Guide Rail  | 1               | 1             |
| Pole (utility/tower) | 1               | 1             |
| Curb                 | 3               | 3             |
| Building/Wall        | 3               | 3             |
| 66 Tree/Shrub/Stump  | 1               | 1             |

# January – December Q4 2018 Collision Dates



## **Collision Day**



#### **Collision Times**



#### **Driver Actions**



#### **Driver Conditions**



35/36 Driver Condition

#### **Vehicle Manoeuver**



#### **Environment Condition**



#### **Road Surface Condition**



### **Initial Impact Type**



45 Initial Impact Type

\_\_\_

Total Incidents: 4 | Total Parties: 4



**Collision Date** 



**Collision Time** 



**Collision Day** 



**Driver Action** 



**Driver Condition** 



**Pedestrian Action** 



**Pedestrian Condition** 



Classification of Collision



#### **Collisions Involving Injuries**

Colour Coded by Impact Location Total Incidents: 14 | Total Parties: 16



#### **Hit & Run Collisions**

Colour Coded by Impact Location Total Incidents: 21 | Total Parties: 42



## **Top Intersections With Driver Profile**

| Incident Locatio