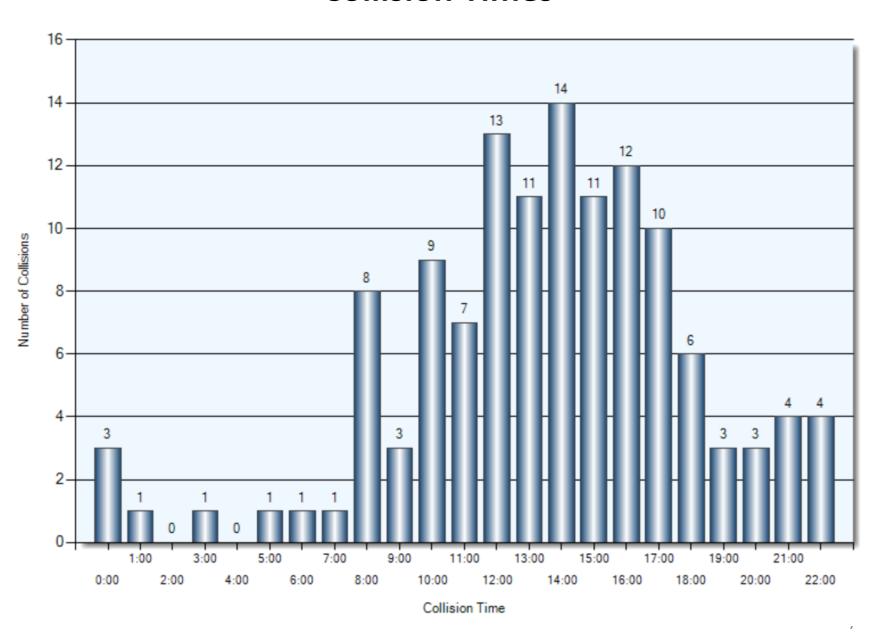

nce of Events   | Total Incidents | Total Parties |
|----------------------|-----------------|---------------|
| Other Motor Vehicles | 110             | 185           |
| Unattended Vehicle   | 36              | 38            |
| Pedestrian           | 4               | 4             |
| Animal (Domestic)    | 1               | 1             |
| Ran Off Road         | 2               | 2             |
| Concrete Guide Rail  | 1               | 1             |
| Pole (utility/tower) | 1               | 1             |
| Curb                 | 3               | 3             |
| Building/Wall        | 3               | 3             |
| 66 Tree/Shrub/Stump  | 1               | 1             |

# January – December Q4 2018 Collision Dates



## **Collision Day**



#### **Collision Times**



#### **Driver Actions**



#### **Driver Conditions**



35/36 Driver Condition

#### **Vehicle Manoeuver**



#### **Environment Condition**



#### **Road Surface Condition**



### **Initial Impact Type**



45 Initial Impact Type

\_\_\_

Total Incidents: 4 | Total Parties: 4



**Collision Date** 



**Collision Time** 



**Collision Day** 



**Driver Action** 



**Driver Condition** 



**Pedestrian Action** 



**Pedestrian Condition** 



Classification of Collision



#### **Collisions Involving Injuries**

Colour Coded by Impact Location Total Incidents: 14 | Total Parties: 16



#### **Hit & Run Collisions**

Colour Coded by Impact Location Total Incidents: 21 | Total Parties: 42



## **Top Intersections With Driver Profile**

| Incident Location                    | Incid