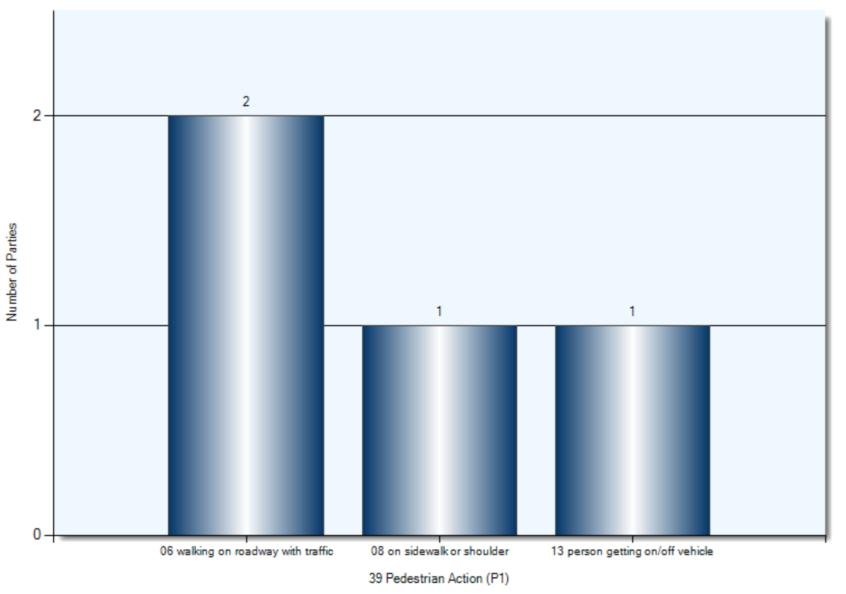

### **Initial Impact Type**

45 Initial Impact Type

\_\_\_

Total Incidents: 4 | Total Parties: 4

**Collision Date** 

**Collision Time** 

**Collision Day** 

**Driver Action** 

**Driver Condition** 

**Pedestrian Action** 

**Pedestrian Condition** 

Classification of Collision