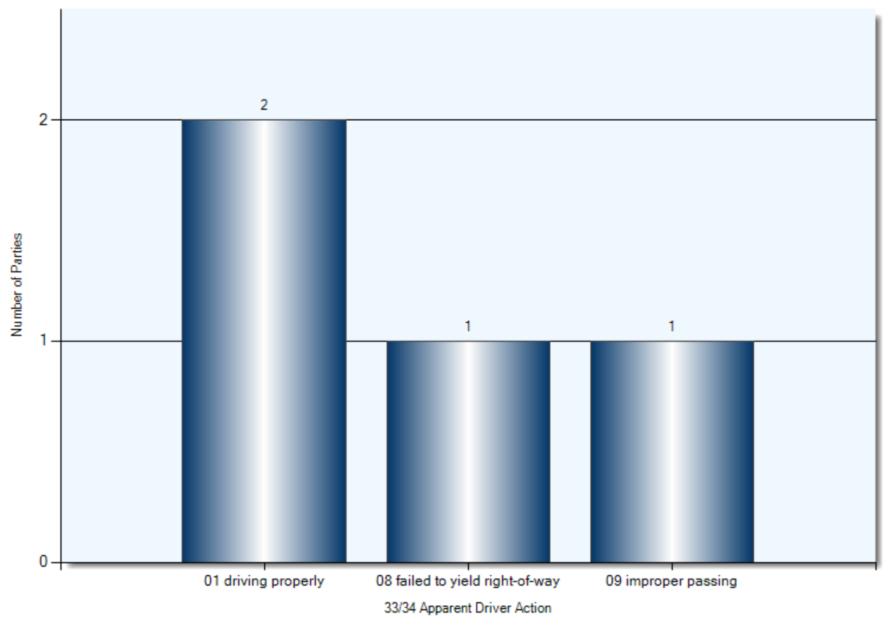

| 2             |
| Concrete Guide Rail  | 1               | 1             |
| Pole (utility/tower) | 1               | 1             |
| Curb                 | 3               | 3             |
| Building/Wall        | 3               | 3             |
| 66 Tree/Shrub/Stump  | 1               | 1             |

# January – December Q4 2018 Collision Dates



## **Collision Day**



#### **Collision Times**



#### **Driver Actions**



#### **Driver Conditions**



35/36 Driver Condition

#### **Vehicle Manoeuver**



#### **Environment Condition**



#### **Road Surface Condition**



### **Initial Impact Type**



45 Initial Impact Type

\_\_\_

Total Incidents: 4 | Total Parties: 4



**Collision Date** 



**Collision Time** 



**Collision Day** 



**Driver Action** 



**Driver Condition** 



**Pedestrian Action** 



**Pedestrian Condition** 



Classification of Collision



#### **Collisions Involving Injuries**

Colour Coded by Impact Location Total Incidents: 14 | Total Parties: 16



#### **Hit & Run Collisions**

Colour Coded by Impact Location Total Incidents: 21 | Total Parties: 42



## **Top Intersections With Driver Profile**

| Incident Location                    | Incident<br>Count | Party<br>Count | Under<br>\$1000 | Est.<br>1001<br>-1500 | Est.<br>1501<br>-2500 | Est.<br>2501<br>-5000 | Est.<br>5001<br>-10000 | Est.<br>10001<br>-15000 | Est.<br>15001<br>-25000 | Est.<br>over<br>25000 | Age<br>16<br>-21 | Age<br>22<br>-29 | Age<br>30<br>-39 | Age<br>40<br>-50 | Age<br>51<br>-65 | Age<br>66<br>-70 | Age<br>71<br>-75 | Age<br>76<br>-80 |