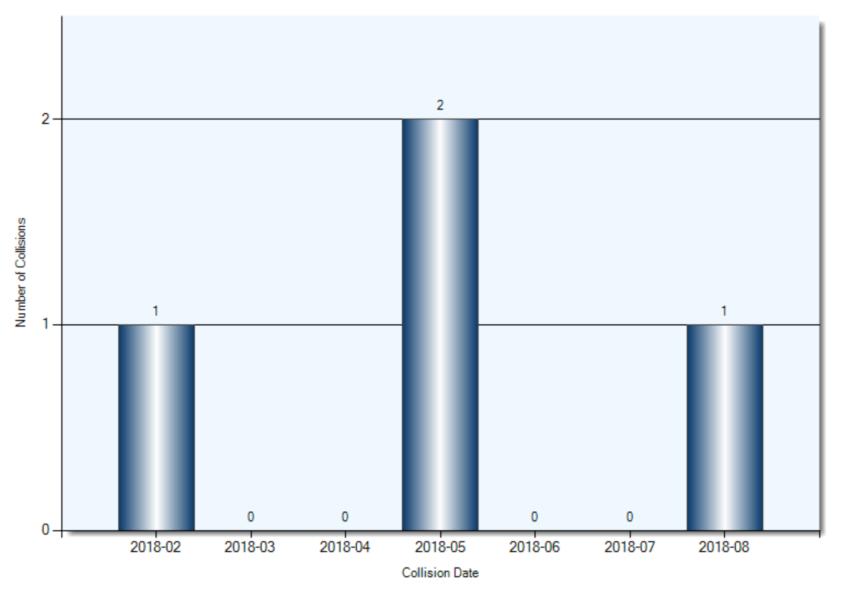

# January – December Q4 2018 Collision Dates

### **Initial Impact Type**

45 Initial Impact Type

\_\_\_

Total Incidents: 4 | Total Parties: 4

**Collision Date** 

**Collision Time** 

**Collision Day** 

**Driver Action** 