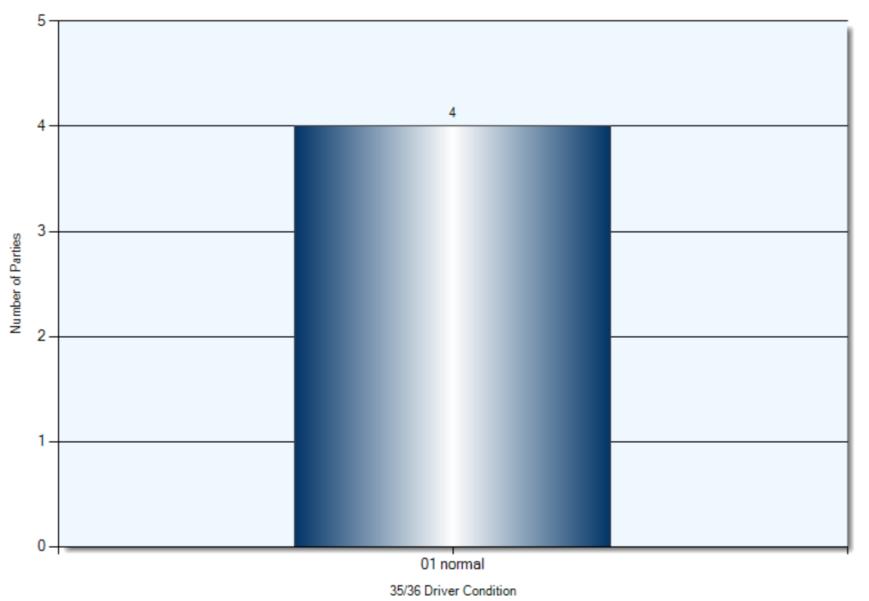

|
| Concrete Guide Rail  | 1               | 1             |
| Pole (utility/tower) | 1               | 1             |
| Curb                 | 3               | 3             |
| Building/Wall        | 3               | 3             |
| 66 Tree/Shrub/Stump  | 1               | 1             |

# January – December Q4 2018 Collision Dates



## **Collision Day**



#### **Collision Times**



#### **Driver Actions**



#### **Driver Conditions**



35/36 Driver Condition

#### **Vehicle Manoeuver**



#### **Environment Condition**



#### **Road Surface Condition**



### **Initial Impact Type**



45 Initial Impact Type

\_\_\_

Total Incidents: 4 | Total Parties: 4



**Collision Date** 



**Collision Time** 



**Collision Day** 



**Driver Action** 



**Driver Condition** 



**Pedestrian Action** 



**Pedestrian Condition** 



Classification of Collision



#### **Collisions Involving Injuries**

Colour Coded by Impact Location Total Incidents: 14 | Total Parties: 16



#### **Hit & Run Collisions**

Colour Coded by Impact Location Total Incidents: 21 | Total Parties: 42



## **Top Intersections With Driver Profile**

| Incident Location                    | Incident<br>Count | Party<br>Count | Under<br>\$1000 | Est.<br>1001<br>-1500 | Est.<br>1501<br>-2500 | Est.<br>2501<br>-5000 | Est.<br>5001<br>-10000 | Est.<br>10001<br>-15000 | Est.<br>15001<br>-25000 | Est.<br>over<br>25000 | Age<br>16<br>-21 | Age<br>22<br>-29 | Age<br>30<br>-39 | Age<br>40<br>-50 | Age<br>51<br>-65 | Age<br>66<br>-70 | Age<br>71<br>-75 | Age<br>76<br>-80 | Age<br>over<br>80 | Male