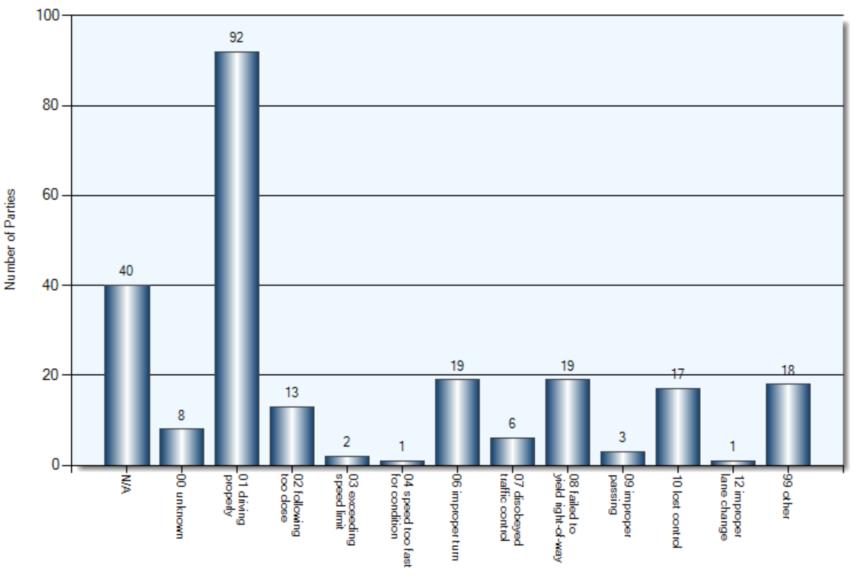

idents | Total Parties |
|----------------------|-----------------|---------------|
| Other Motor Vehicles | 110             | 185           |
| Unattended Vehicle   | 36              | 38            |
| Pedestrian           | 4               | 4             |
| Animal (Domestic)    | 1               | 1             |
| Ran Off Road         | 2               | 2             |
| Concrete Guide Rail  | 1               | 1             |
| Pole (utility/tower) | 1               | 1             |
| Curb                 | 3               | 3             |
| Building/Wall        | 3               | 3             |
| 66 Tree/Shrub/Stump  | 1               | 1             |

# January – December Q4 2018 Collision Dates



## **Collision Day**



#### **Collision Times**



#### **Driver Actions**



#### **Driver Conditions**



35/36 Driver Condition

#### **Vehicle Manoeuver**



#### **Environment Condition**



#### **Road Surface Condition**



### **Initial Impact Type**



45 Initial Impact Type

\_\_\_

Total Incidents: 4 | Total Parties: 4



**Collision Date** 



**Collision Time** 



**Collision Day** 



**Driver Action** 



**Driver Condition** 



**Pedestrian Action** 



**Pedestrian Condition** 



Classification of Collision



#### **Collisions Involving Injuries**

Colour Coded by Impact Location Total Incidents: 14 | Total Parties: 16



#### **Hit & Run Collisions**

Colour Coded by Impact Location Total Incidents: 21 | Total Parties: 42



## **Top Intersections With Driver Profile**

| Incident Location                    | Incident<br>Count | Party<br>Cou