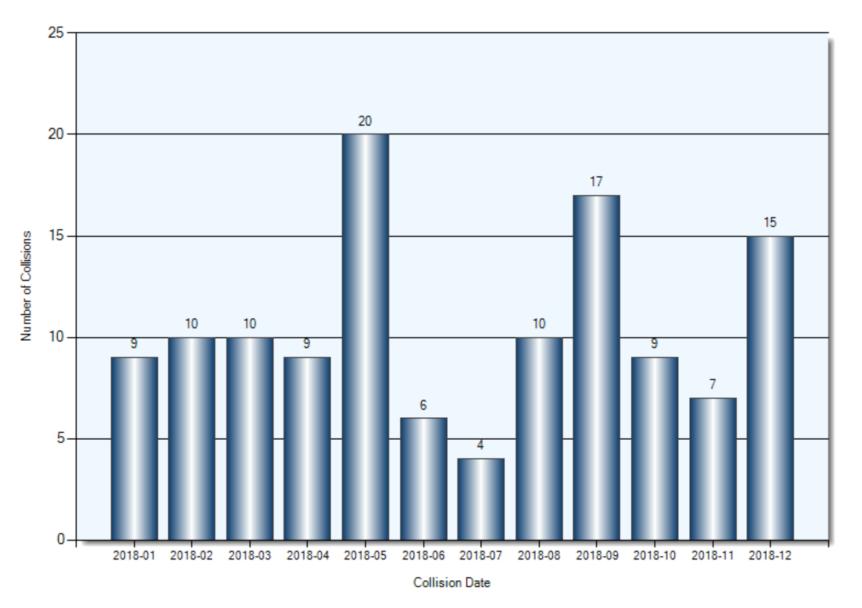

ry – December Q4 2018 Collisions Breakdowns

| Sequence of Events   | Total Incidents | Total Parties |
|----------------------|-----------------|---------------|
| Other Motor Vehicles | 110             | 185           |
| Unattended Vehicle   | 36              | 38            |
| Pedestrian           | 4               | 4             |
| Animal (Domestic)    | 1               | 1             |
| Ran Off Road         | 2               | 2             |
| Concrete Guide Rail  | 1               | 1             |
| Pole (utility/tower) | 1               | 1             |
| Curb                 | 3               | 3             |
| Building/Wall        | 3               | 3             |
| 66 Tree/Shrub/Stump  | 1               | 1             |

# January – December Q4 2018 Collision Dates



## **Collision Day**



#### **Collision Times**



#### **Driver Actions**



#### **Driver Conditions**



35/36 Driver Condition

#### **Vehicle Manoeuver**



#### **Environment Condition**



#### **Road Surface Condition**



### **Initial Impact Type**



45 Initial Impact Type

\_\_\_

Total Incidents: 4 | Total Parties: 4



**Collision Date** 



**Collision Time** 



**Collision Day** 



**Driver Action** 



**Driver Condition** 



**Pedestrian Action** 



**Pedestrian Condition** 



Classification of Collision



#### **Collisions Involving Injuries**

Colour Coded by Impact Location Total Incidents: 14 | Total Parties: 16



#### **Hit & Run Collisions**

Colour Coded by Impact Location Total Incidents: 21 | Total Parties: 42



## **Top Intersections With Driver Profi