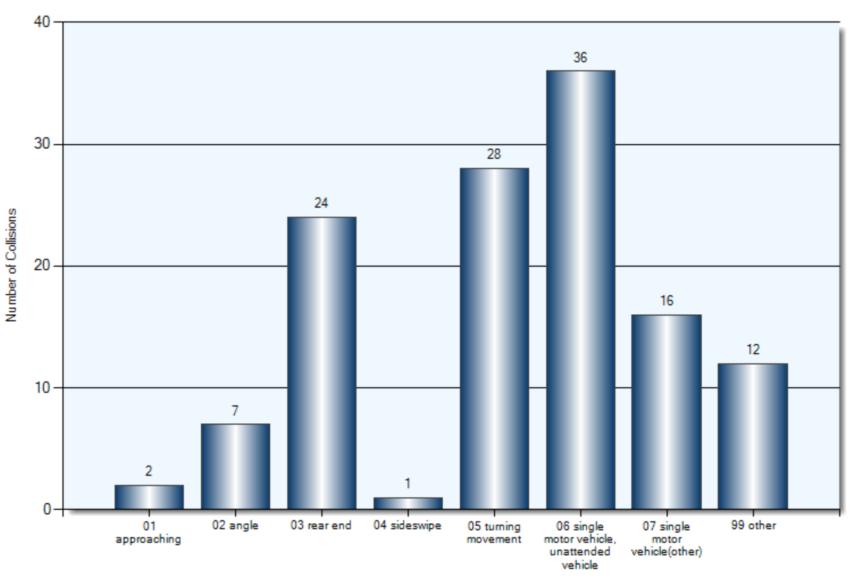

### **Initial Impact Type**

45 Initial Impact Type

\_\_\_

Total Incidents: 4 | Total Parties: 4

**Collision Date** 

**Collision Time** 

**Collision Day** 

**Driver Action** 