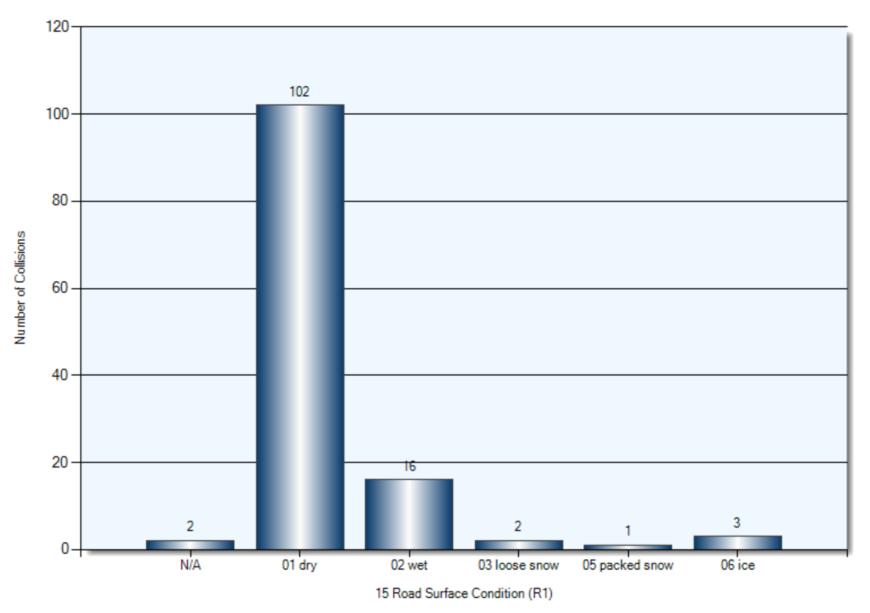

ed Vehicle   | 36              | 38            |
| Pedestrian           | 4               | 4             |
| Animal (Domestic)    | 1               | 1             |
| Ran Off Road         | 2               | 2             |
| Concrete Guide Rail  | 1               | 1             |
| Pole (utility/tower) | 1               | 1             |
| Curb                 | 3               | 3             |
| Building/Wall        | 3               | 3             |
| 66 Tree/Shrub/Stump  | 1               | 1             |

# January – December Q4 2018 Collision Dates



## **Collision Day**



#### **Collision Times**



#### **Driver Actions**



#### **Driver Conditions**



35/36 Driver Condition

#### **Vehicle Manoeuver**



#### **Environment Condition**



#### **Road Surface Condition**



### **Initial Impact Type**



45 Initial Impact Type

\_\_\_

Total Incidents: 4 | Total Parties: 4



**Collision Date** 



**Collision Time** 



**Collision Day** 



**Driver Action** 



**Driver Condition** 



**Pedestrian Action** 



**Pedestrian Condition** 



Classification of Collision



#### **Collisions Involving Injuries**

Colour Coded by Impact Location Total Incidents: 14 | Total Parties: 16



#### **Hit & Run Collisions**

Colour Coded by Impact Location Total Incidents: 21 | Total Parties: 42



## **Top Intersections With Driver Profile**

| Incident Location                    | Incident<br>Count | Party<br>Count | Under<br>\$1000 | Est.<br>1001<br>-1500 | Est.<br>1501<br>-2500 | Est.<br>2501<br>-5000 | Est.<br>5001<br>-10000 | Est.<br>10001<br>-15000 | Est.<br