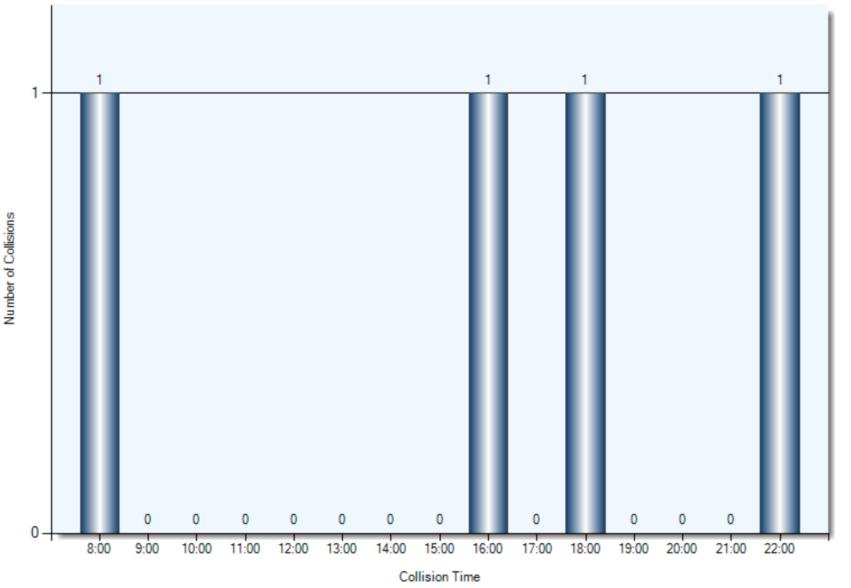

1             |
| Ran Off Road         | 2               | 2             |
| Concrete Guide Rail  | 1               | 1             |
| Pole (utility/tower) | 1               | 1             |
| Curb                 | 3               | 3             |
| Building/Wall        | 3               | 3             |
| 66 Tree/Shrub/Stump  | 1               | 1             |

# January – December Q4 2018 Collision Dates



## **Collision Day**



#### **Collision Times**



#### **Driver Actions**



#### **Driver Conditions**



35/36 Driver Condition

#### **Vehicle Manoeuver**



#### **Environment Condition**



#### **Road Surface Condition**



### **Initial Impact Type**



45 Initial Impact Type

\_\_\_

Total Incidents: 4 | Total Parties: 4



**Collision Date** 



**Collision Time** 



**Collision Day** 



**Driver Action** 



**Driver Condition** 



**Pedestrian Action** 



**Pedestrian Condition** 



Classification of Collision



#### **Collisions Involving Injuries**

Colour Coded by Impact Location Total Incidents: 14 | Total Parties: 16



#### **Hit & Run Collisions**

Colour Coded by Impact Location Total Incidents: 21 | Total Parties: 42



## **Top Intersections With Driver Profile**

| Incident Location                    | Incident<br>Count | Party<br>Count | Under<br>\$1000 | Est.<br>1001<br>-1500 | Est.<br>1501<br>-2500 | Est.<br>2501<br>-5000 | Est.<br>5001<br>-10000 | Est.<br>10001<br>-15000 | Est.<br>15001<br>-25000 | Est.<br>over<br>25000 | Age<br>16<br>-21 | Age<br>22<br>-29 | Age<br>30<br>-39 | Age<br>40<br>-50 | Age<br>51<br>-65 | Age<br>66<br