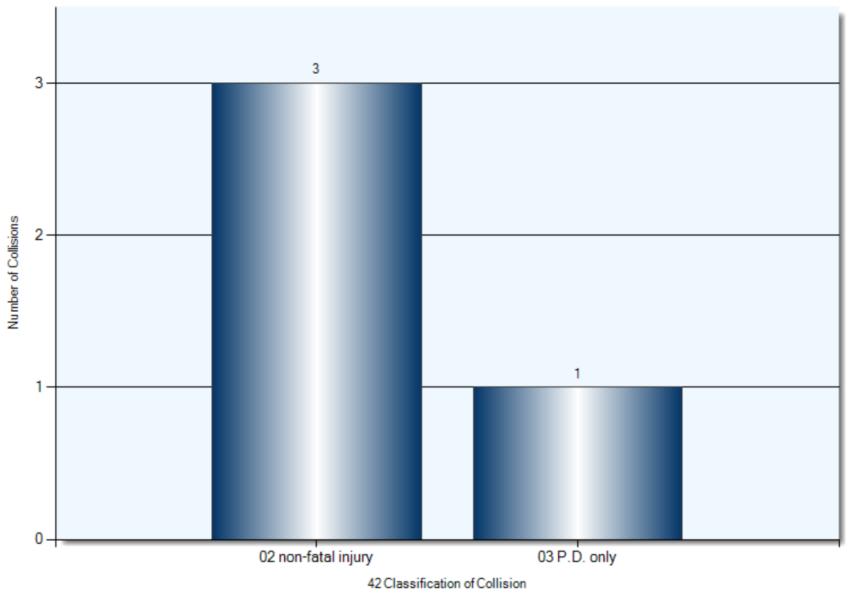

**Driver Condition** 

**Pedestrian Action** 

**Pedestrian Condition** 

Classification of Collision