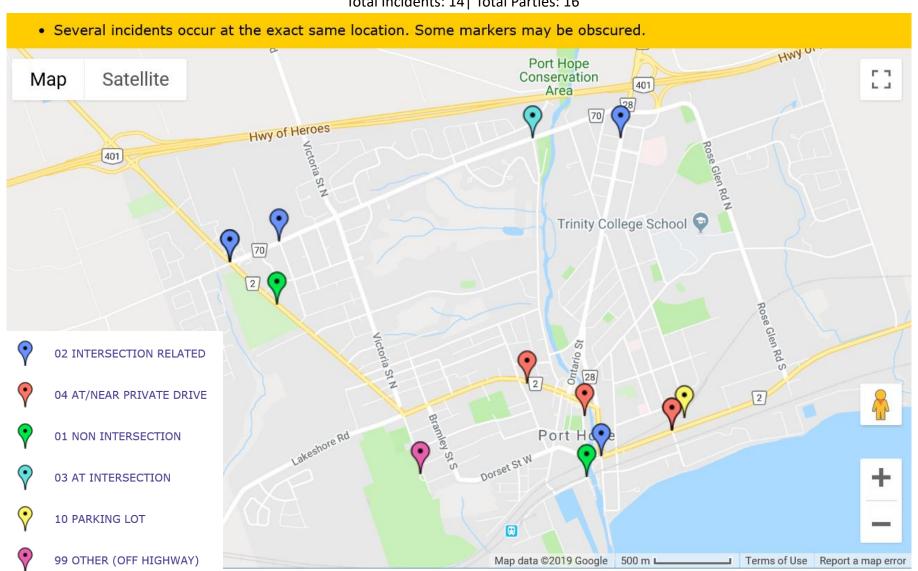

#### **Collisions Involving Injuries**

Colour Coded by Impact Location Total Incidents: 14 | Total Parties: 16